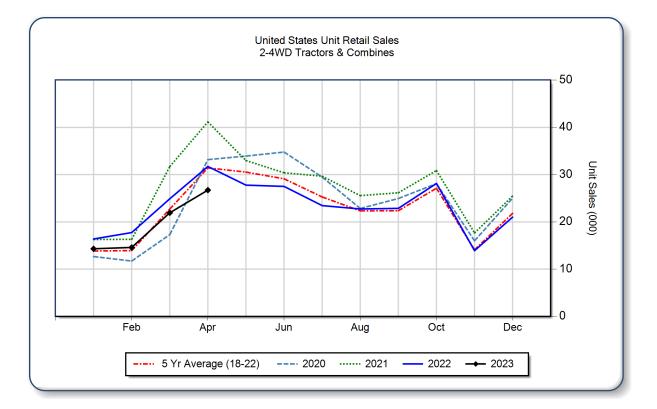

## AEM United States Ag Tractor and Combine Report April 2023

Copyright, AEM. All rights reserved. If data is referenced, please acknowledge AEM as the source.

|                                | April  |        |       | YTD - April |        |       | Beginning<br>Inventory |
|--------------------------------|--------|--------|-------|-------------|--------|-------|------------------------|
|                                | 2023   | 2022   | %Chg  | 2023        | 2022   | %Chg  | Apr 2023               |
| <b>2WD Farm Tractors</b>       |        |        |       |             |        |       |                        |
| < 40 HP                        | 17,976 | 22,501 | -20.1 | 49,209      | 61,676 | -20.2 | 113,245                |
| 40 < 100 HP                    | 5,314  | 6,157  | -13.7 | 17,294      | 19,696 | -12.2 | 36,196                 |
| 100+ HP                        | 2,471  | 2,353  | 5.0   | 7,677       | 7,305  | 5.1   | 9,431                  |
| <b>Total 2WD Farm Tractors</b> | 25,761 | 31,011 | -16.9 | 74,180      | 88,677 | -16.3 | 158,872                |
| 4WD Farm Tractors              | 399    | 259    | 54.1  | 1,296       | 855    | 51.6  | 558                    |
| <b>Total Farm Tractors</b>     | 26,160 | 31,270 | -16.3 | 75,476      | 89,532 | -15.7 | 159,430                |
| Self-Prop Combines             | 564    | 458    | 23.1  | 2,078       | 1,209  | 71.9  | 1,480                  |